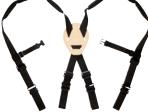

## **YOKE-STYLE SUSPENDERS**

- · Fully adjustable and attaches securely to your work belt with hook-and-loop fastening straps
- Quick-release chest buckle helps keep yoke in place
- Material: Polyester
- Colour: Black

Model No. TEQ615 Price/Each

1318