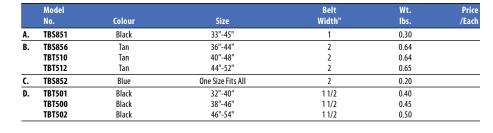

#### A. LIGHTWEIGHT TOOL BELTS

- · Leather fabrication
- Designed to carry lightweight tool pouches

#### B. HEAVY-DUTY EMBOSSED TOOL BELTS

- · Strong, heavy-duty leather
- Equipped with a double-tongue buckle

#### C. LIGHTWEIGHT UTILITY BELTS

- Strong, lightweight, synthetic-web
- Quickly adjusts for waist sizes through 52"
- Accepts tunnel-loop and slotted pouches and holders
- Tough, molded, non-metallic, slide-action buckle provides single-handed, quick release and adjustment

#### D. GENERAL-PURPOSE BELTS

- Strong, heavy-duty leather
- Removable single-tongue buckle held by two heavy-duty snaps